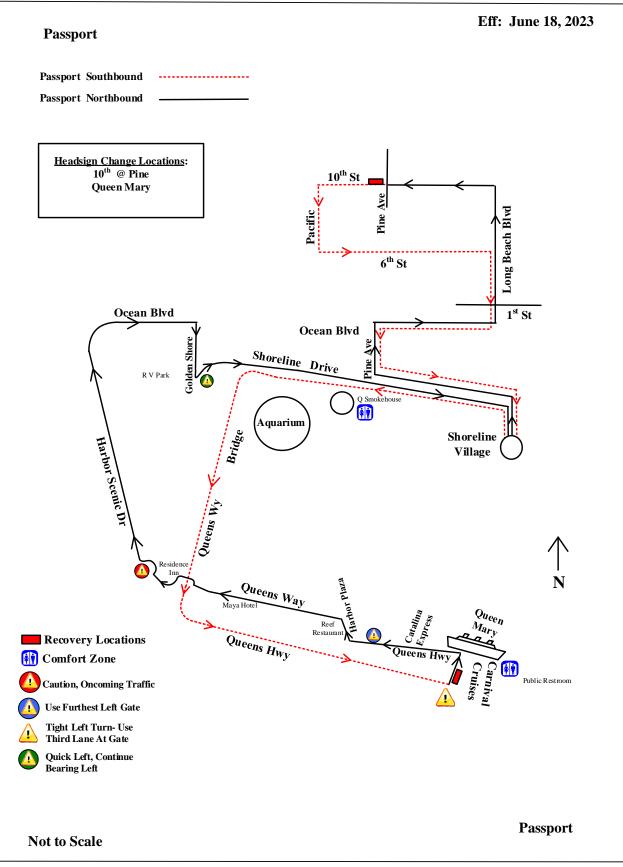

## Inbound

From recovery location at Queen Mary Left Turn on Oueens Hwy. Note: Exit the Queen Mary Parking Lot by using the parking attendant shack on your farleft side Right Turn Harbor Plaza Dr. (next stop sign) (Harbor Plaza Dr turns into Queens Way after curving to the left) Left Turn Queens Way (at stop sign) Right Turn Harbor Scenic Drive Right Turn Ocean Blvd Right Turn Golden Shore Quick Left Turn onto Shoreline Dr. Continue Right Turn Shoreline Dr Right Turn Shoreline Village Dr (Complete Circle to the left Turn around) Left Turn Shoreline Dr Right Turn Pine Ave Right Turn Ocean Left Turn Long Beach Blvd Left Turn 10<sup>th</sup> Street To Recovery Location

## (Headsign Change Location)

## Outbound

From Recovery Location at 10<sup>th</sup> at Pine Ave Left Turn Pacific Left 6<sup>th</sup> St Right Turn Long Beach Blvd Right Turn Ocean Blvd Left Pine Ave Left Turn Shoreline Dr Right Turn Shoreline Village Dr (Complete Circle to the left Turn around) Left Turn Shoreline Dr Left Turn Queensway Dr Left Turn Queens Hwy to Queen Mary

(Headsign Change Location)

Note: Turn Sheets Do Not Over Rule Running Board Sheets. Operators Have An Individual Responsibility To Read And Understand Each Running Board Sheet And Follow Any Instruction Accordingly.... (Revised 6-1-23)