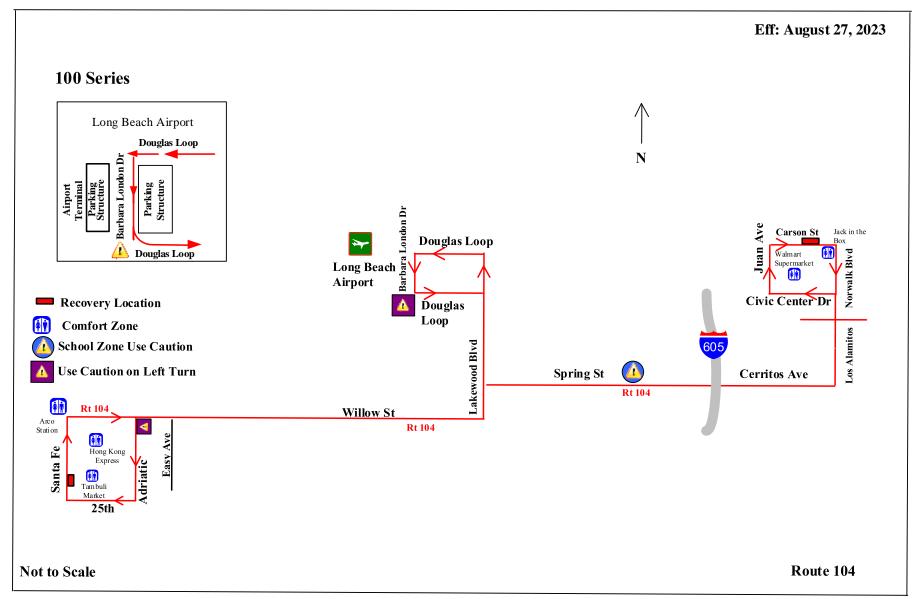

## **Turn Sheet for Route 104**

## Inbound

From Recovery Location: **Eastbound Carson** Right Turn Norwalk Blvd (Turns to Los Alamitos at Wardlow Rd) Right Turn Cerritos Ave(Turns to Spring St at 605 Freeway) Right Turn Lakewood Blvd. Left Turn Douglas Loop Left Turn Barbara London Dr Left Turn Leaving Time Point Left Turn Continuing on Douglas Loop Right Turn Lakewood Blvd Right Turn Willow St Left Turn Adriatic Ave Right Turn 25<sup>th</sup> Street Right Turn Santa Fe Ave. Pull into to recovery location.

(Headsign Change Location)

## **Outbound**

From Recovery Location on Santa Fe Ave. at 25<sup>th</sup> Street (Northbound)
Right Turn Willow Street
Left Turn Lakewood Blvd.
Left Turn Douglas Loop
Left Turn Barbara London Dr
Left Turn Leaving Time Point
Right Turn Lakewood Blvd
Left Turn Spring St(Spring St turns
into Cerritos Ave at 605 Freeway)
Left Turn Los Alamitos(Los Alamitos
turns into Norwalk Blvd at Wardlow)
Left Turn Civic Center Dr
Right Turn Juan
Right Turn Carson

Travel to recovery location. (Headsign Change Location)

Note: Turn Sheets Do Not Over Rule Running Board Sheets. Operators Have An Individual Responsibility To Read And Understand Each Running Board Sheet And Follow Any Instruction Accordingly... (Revised 8-3-23)