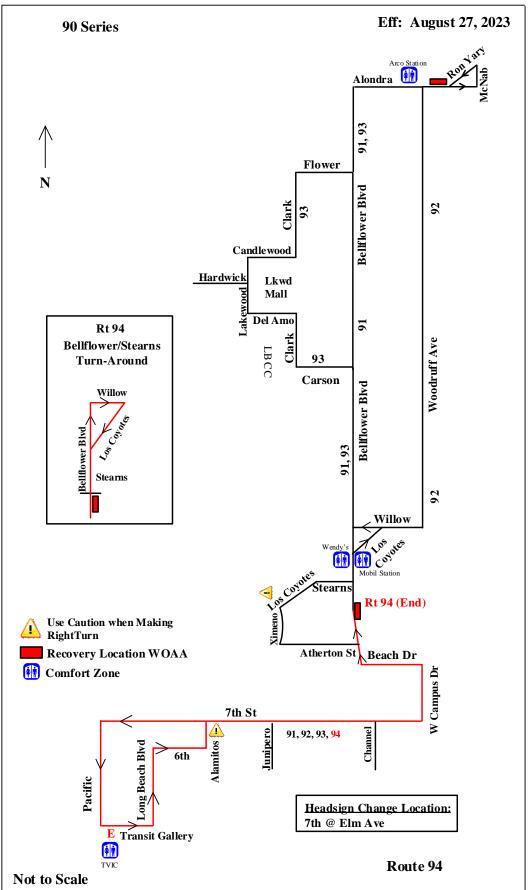

## **Inbound**

From recovery location on Bellflower Blvd. South of Stearns Street (Northbound)
Rt Willow
Rt Los Coyotes Diagonal
Left Turn Bellflower Blvd.
(Service all SB bus stops beginning at Los Coyotes Diagonal)
Left Turn Beach Dr.
(Beach Dr turns into West Campus Dr.
Curving to the right)
Right Turn 7<sup>th</sup> Street

## (Headsign Change Location 7<sup>th</sup> at Elm Ave.)

Left Turn Pacific Ave. Left Turn 1<sup>st</sup> Street

Enter Transit Gallery Shelter "E" Only

## **Outbound**

From Transit Gallery Shelter "E"
(Eastbound on 1st Street)
Left Turn Long Beach Blvd.
Right Turn 6th Street
Left Turn Alamitos
Right Turn 7th Street
Left Turn West Campus Dr.
(West Campus turns into Beach Dr curving to the left)
Right Turn Bellflower Blvd.

Pulls into recovery location Bellflower before Stearns. **DO NOT** stop in front of stairway. Stop Before.

(Headsign Change Location)

Note: Turn Sheets Do Not Over Rule Running Board Sheets. Operators Have An Individual Responsibility To Read And Understand Each Running Board Sheet And Follow Any Instruction Accordingly... (Revised 8-3-23)